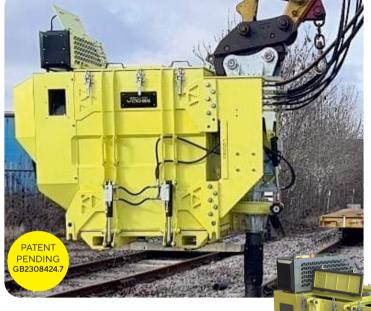

The 360-VAC® attachment converts your excavator into a wet and dry VAC-EX. Its multi-stage filtration system extends machine life and prevents dangerous exhaust dust.

- Multi-stage filtration
- Rotating vac-pipe
- Wet and dry
- 6m vacuum depth

## **TECHNICAL DATA**

Length : 2720 mm (107 in) 1500 mm (59 in) Width Height (Hose Retracted) 2110 mm (83 in) 1800 kg (3968.3 lb) Weight\*  $0.35^3$  m (76.9 gal) Debris Skip Capacity Hose Inlet ø 150 mm (6 in) Vacuum Single Turbine Standard Filtration 5 - 10 micron Vacuum Depth 6000 mm (236.2 in) Excavator Weight 15 - 25 t Hydraulic Requirements Option 1 140 - 2001 / min @ 250 - 280 bar Option 2 : 147 | / min @ 172 bar