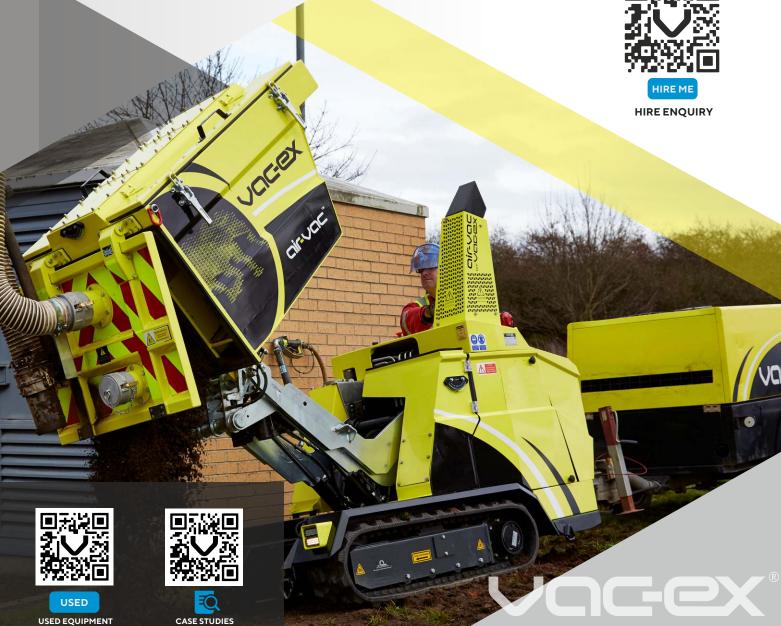

For further information on the AIR VAC track simply scan the QR codes below:

You Tube **PRODUCT VIDEO** 

**BROCHURE PDF** 

<sup>\*</sup>Loaded on a Challenger 50 trailer

<sup>\*\*</sup>Including optional AV2-ARM