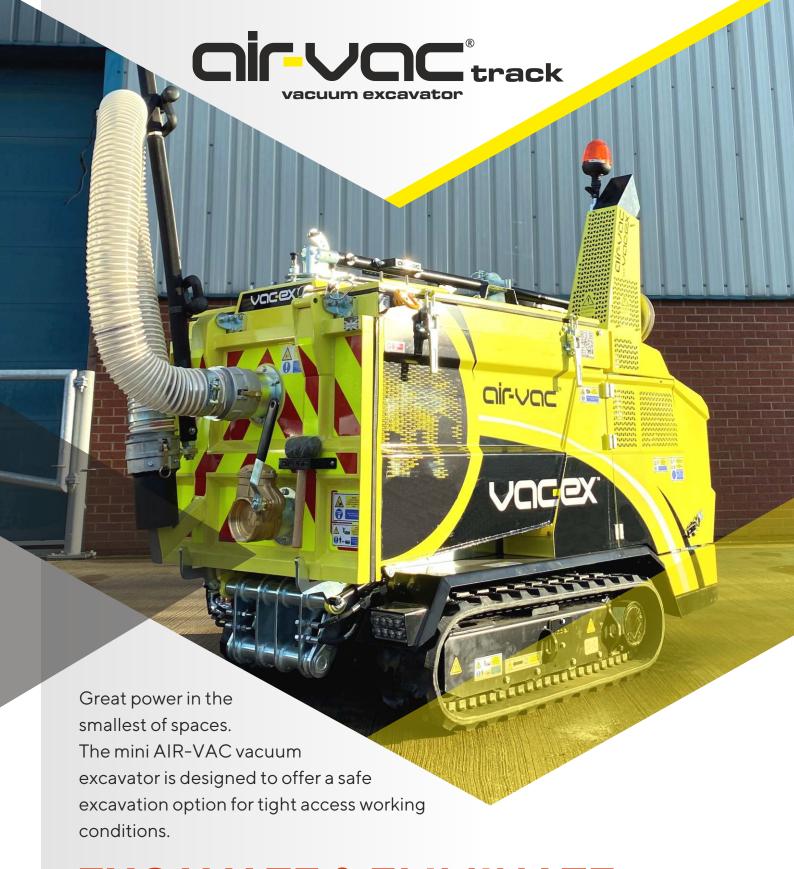

## **TECHNICAL DATA AIR-VAC TRACK**

Length 2600mm / 4670mm\*

Width 1000mm / 1810mm\*

Height (top of exhaust) Height (at min. tipping) Height (at max. tipping) 1950mm / 2380mm\* 1800mm\*\* 2580mm\*\*

Weight

1650kg / 2250kg\*

**Debris Skip Capacity** 

0.2m<sup>3</sup>

Hose Inlet

125mm / 5" ø

Vacuum

**Turbine** 

Hydraulic PTO (optional)

25 L / min @ 150 bar 50 L / min @ 150 bar

Machine weight can vary depending on specification.

Under our policy of continuous improvement, we reserve the right to change specifications and design without prior notice. The illustrations do not necessarily show the standard version of the machine.